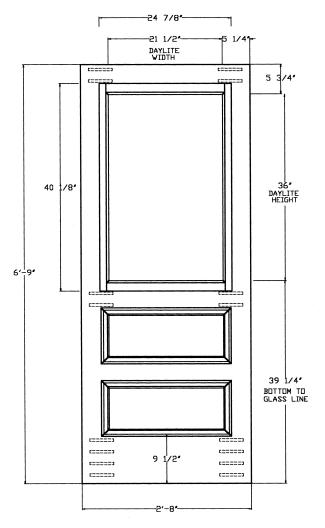

|                                     | <u>2-6 x 6-9</u>                                           | <u>2-8 x 6-9</u>                                                |
|-------------------------------------|------------------------------------------------------------|-----------------------------------------------------------------|
| Sash Size                           | 22 7/8" x 4- 1/8"                                          | 24 7/8" x 40 1/8"                                               |
| Glass Size:                         |                                                            |                                                                 |
| #55                                 | 20" x 36-3/8"                                              | 22" x 36-3'8"                                                   |
| Daylight                            | 19-1/2" x 36"                                              | 21-1/2" x 36"                                                   |
|                                     |                                                            |                                                                 |
|                                     | 2-10 x 6-9                                                 | 3-0 x 6-9                                                       |
| Sash Size                           | 26 7/8" x 40 1/8"                                          | 28 7/8" x 40 1/8"                                               |
| Glass Size:                         |                                                            |                                                                 |
| #55                                 | 24" x 36-3/8"                                              | 26" x 36-3/8"                                                   |
| Daylight                            | 23-1/2" x 36"                                              | 25-1/2" x 36"                                                   |
| Daylight  Sash Size Glass Size: #55 | 19-1/2" x 36"  2-10 x 6-9 26 7/8" x 40 1/8"  24" x 36-3/8" | 21-1/2" x 36"<br>3-0 x 6-9<br>28 7/8" x 40 1/8<br>26" x 36-3/8" |

#55 (N.D. 734) 1 Light

| <u>LAYOUT</u> | DOOR   | SASH SCRI | <u>EEN</u> |
|---------------|--------|-----------|------------|
| Stile         | 4-1/4" | 1-11/16"  | 1-15/16"   |
| Top Rail      | 4-1/4" |           | 1-15/16"   |
| Middle Rail   | 4-1/8" |           |            |
| Bottom Rail   | 9-1/2" |           | 1-15/16"   |