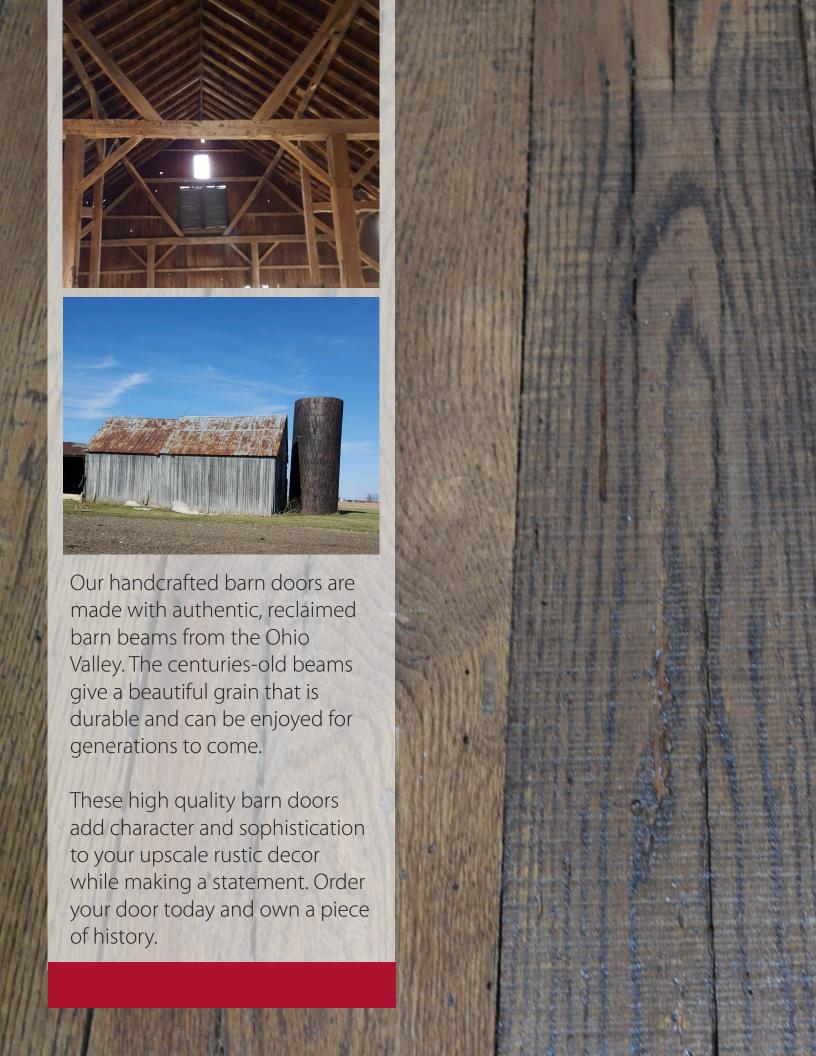

Authentic Antique

Sourced directly from barns in Ohio. Supply varies. Please contact your representative for inventory availability.

B&B Wood Products, Inc.

26301 Richmond Road Bedford Heights, Ohio 44146 Email: info@bbwood.com