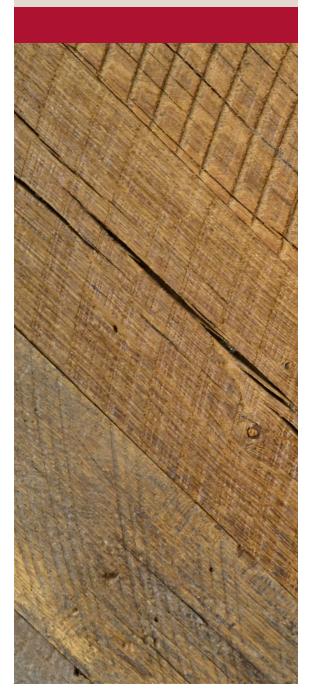

# 1860 Era Circular Sawn

The 1860 Era Circular Sawn line has sweeping patterns that showcase the character-filled circular lines of the saw. Smoother than the hand hewn, it has plenty of character in the lines, as every board is unique.