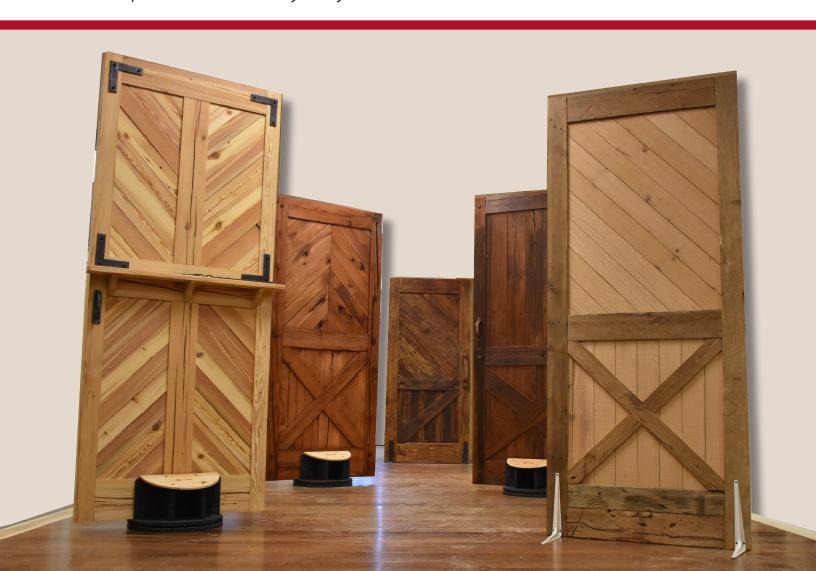

# Handcrafted Reclaimed Barn Doors Own a piece of history in your home or business

CD313BD-VN-VN

CD313BD-DN-VZ

CD403BD-VN-VN-VN

# Choose Your Door Style and Size

All doors come in standard sizes of 40" x 84" or 28" x 84"

# Choose Your Panel Style