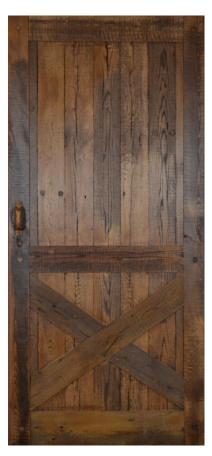

# Handcrafted Reclaimed Barn Doors Own a piece of history in your home or business

CD313BD-VN-VN

CD313BD-DN-VZ

CD403BD-VN-VN-VN

CD313BD-DN-VX

CD300BD-VZR

CD313BD-DN-VZ

CD313BD-DN-VX with Hardware

CD313BD-CN-VN

CD409BD-CRN-CN-Dutch

## 1920 Era Band Sawn

The 1920 Era Band Sawn line has a smoother finish while retaining the character and charm.

CD313BD-VZR-VZL

CD313BD-DN-VX

CD313BD-VN-VX