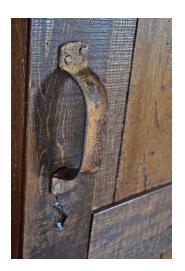

## Choose Your Hardware

Hardware can make your door the perfect piece of art to add to your home. From door handles to locks, add the style that fits your look.

Standard

Comes in a variety of finishes including Matte Black, Weathered Rust, Green Patina, Antique Bronze, and Brushed Metal

Hand Forged

Hand forged by a local artisan, these quality materials are unique and full of character and made to last for generations to come.

Natural

Authentic deer antlers humanely sourced from a local farm. Add a unique twist to your decor.