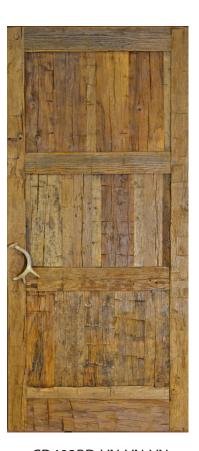

CD313BD-DN-VX

CD300BD-VZR

CD313BD-DN-VZ

CD313BD-DN-VX with Hardware

CD313BD-CN-VN

CD409BD-CRN-CN-Dutch

Hand Forged

Hand forged by a local artisan, these quality materials are unique and full of character and made to last for generations to come.

Natural

Authentic deer antlers humanely sourced from a local farm. Add a unique twist to your decor.