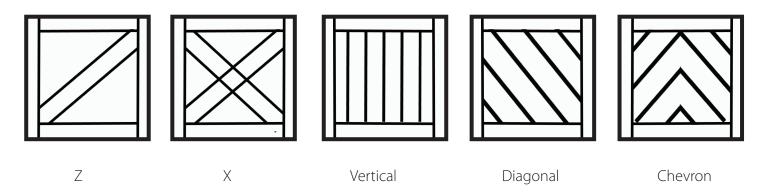

ng patterns that showcase the character-filled circular lines of the saw. Smoother than the hand hewn, it has plenty of character in the lines, as every board is unique.





CD313BD-DN-VX



CD300BD-VZR



CD313BD-DN-VZ



CD313BD-DN-VX with Hardware

CD313BD-CN-VN



CD409BD-CRN-CN-Dutch

## 1920 Era Band Sawn

The 1920 Era Band Sawn line has a smoother finish while retaining the character and charm.





CD313BD-VZR-VZL



CD313BD-DN-VX



CD313BD-VN-VX

#### Create Your Own

Do you have a vision of your perfect door? Our craftsmen can create your dream door. Simply pick from the options below to create your own unique piece of art that is perfect for your space.

# Choose Your Door Style and Size



All doors come in standard sizes of 40" x 84" or 28" x 84"

# Choose Your Panel Style



#### Choose Your Finish Texture







1860 Era Circular Sawn



1920 Era Band Sawn

## Choose Your Hardware

Hardware can make your door the perfect piece of art to add to your home. From door handles to locks, add the style that fits your look.



Standard

Comes in a variety of finishes including Matte Black, Weathered Rust, Green Patina, Antique Bronze, and Brushed Metal



Hand Forged

Hand forged by a local artisan, these quality materials are unique and full of character and made to last for generations to come.



Natural

Authentic deer antlers humanely sourced from a local farm. Add a unique twist to your decor.



Authentic Antique

Sourced directly from barns in Ohio. Supply varies. Please contact your representative for inventory availability.





B&B Wood Products, Inc.

2