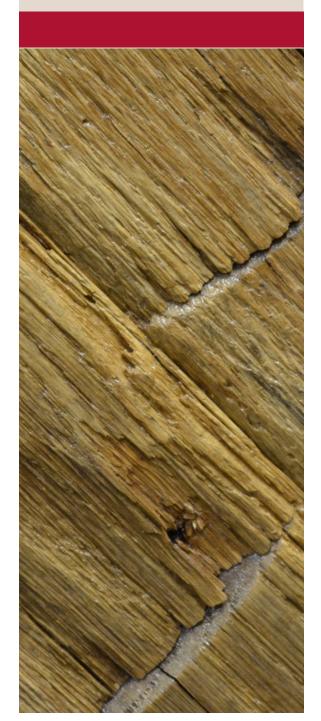

## 1820 Era Hand Hewn

The 1820 Era Hand Hewn line of doors were crafted from lumber taken straight from the massive logs created by hand with an ax in the earliest pioneer days in Ohio. The outside of the original logs give these doors a unique look.