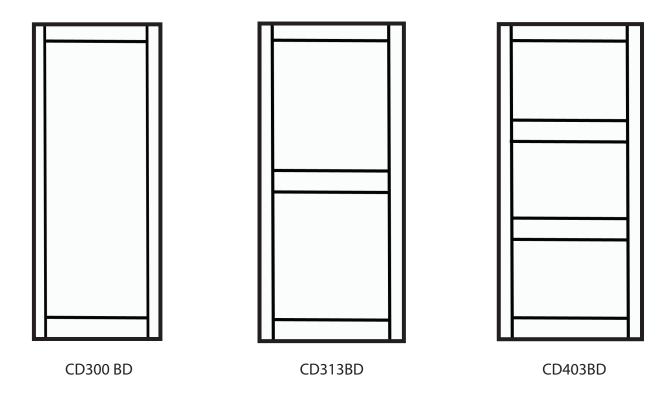

# Choose Your Door Style and Size

All doors come in standard sizes of 40" x 84" or 28" x 84"

# Choose Your Panel Style