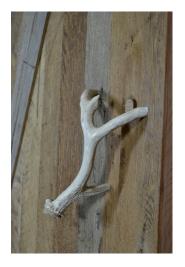

## Choose Your Hardware

Hardware can make your door the perfect piece of art to add to your home. From door handles to locks, add the style that fits your look.

Standard

Comes in a variety of finishes including Matte Black, Weathered Rust, Green Patina, Antique Bronze, and Brushed Metal

Hand Forged

Hand forged by a local artisan, these quality materials are unique and full of character and made to last for generations to come.

Natural

Authentic deer antlers humanely sourced from a local farm. Add a unique twist to your decor.