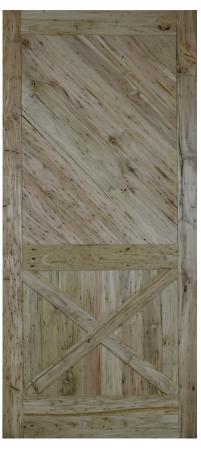

## 1920 Era Band Sawn

The 1920 Era Band Sawn line has a smoother finish while retaining the character and charm.

CD313BD-VZR-VZL

CD313BD-DN-VX

CD313BD-VN-VX