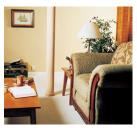

### Lally Column & Basement Pole Covers

are attractive options for covering metal column and basement poles. Our economical wood covers make it easy to beautify your metal columns or basement poles. Our covers are water and pest resistant, and are available in paint-grade wood or maple, oak or custom veneers. Installation is simple—height and width can be cut to fit, and covers can be field oiled or stained to match any decor.