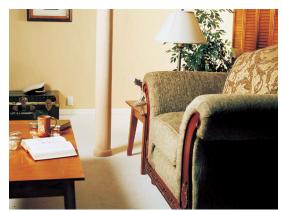

### Lally Column & Basement Pole Covers

are attractive options for covering metal column and basement poles. Our economical wood covers make it easy to beautify your metal columns or basement poles. Our covers are water and pest resistant, and are available in paint-grade wood or maple, oak or custom veneers. Installation is simple—height and width can be cut to fit, and covers can be field oiled or stained to match any decor.

- Water and Pest Resistant
- Easy Assembly
- No Sharp Edges
- Can Also Be Used with Fireplace Mantles
- Made in the U.S.A.

B&B Wood Products store.bbwood.com 216-292-6555