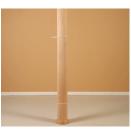

# Basement Pole / Lally Column Covers

### Lally Column & Basement Pole Covers

are attractive options for covering metal column and basement poles. Our economical wood covers make it easy to beautify your metal columns or basement poles. Our covers are water and pest resistant, and are available in paint-grade wood or maple, oak or custom veneers. Installation is simple—height and width can be cut to fit, and covers can be field oiled or stained to match any decor.

- Water and Pest Resistant
- Easy Assembly
- No Sharp Edges
- Can Also Be Used with Fireplace Mantles
- Made in the U.S.A.

B&B Wood Products store.bbwood.com 216-292-6555