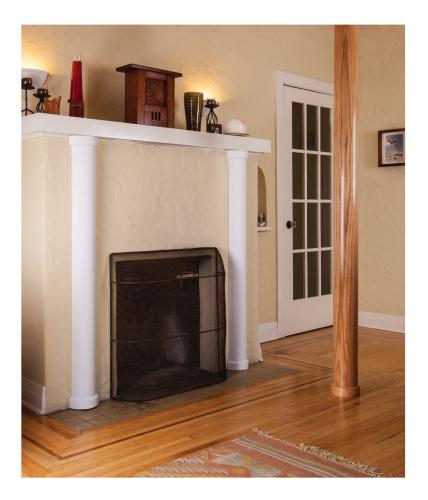

### Lally Column & Basement Pole Covers

are attractive options for covering metal column and basement poles. Our economical wood covers make it easy to beautify your metal columns or basement poles. Our covers are water and pest resistant, and are available in paint-grade wood or maple, oak or custom veneers. Installation is simple—height and width can be cut to fit, and covers can be field oiled or stained to match any decor.

- Water and Pest Resistant
- Easy Assembly
- No Sharp Edges
- Can Also Be Used with Fireplace Mantles
- Made in the U.S.A.

B&B Wood Products store.bbwood.com 216-292-6555